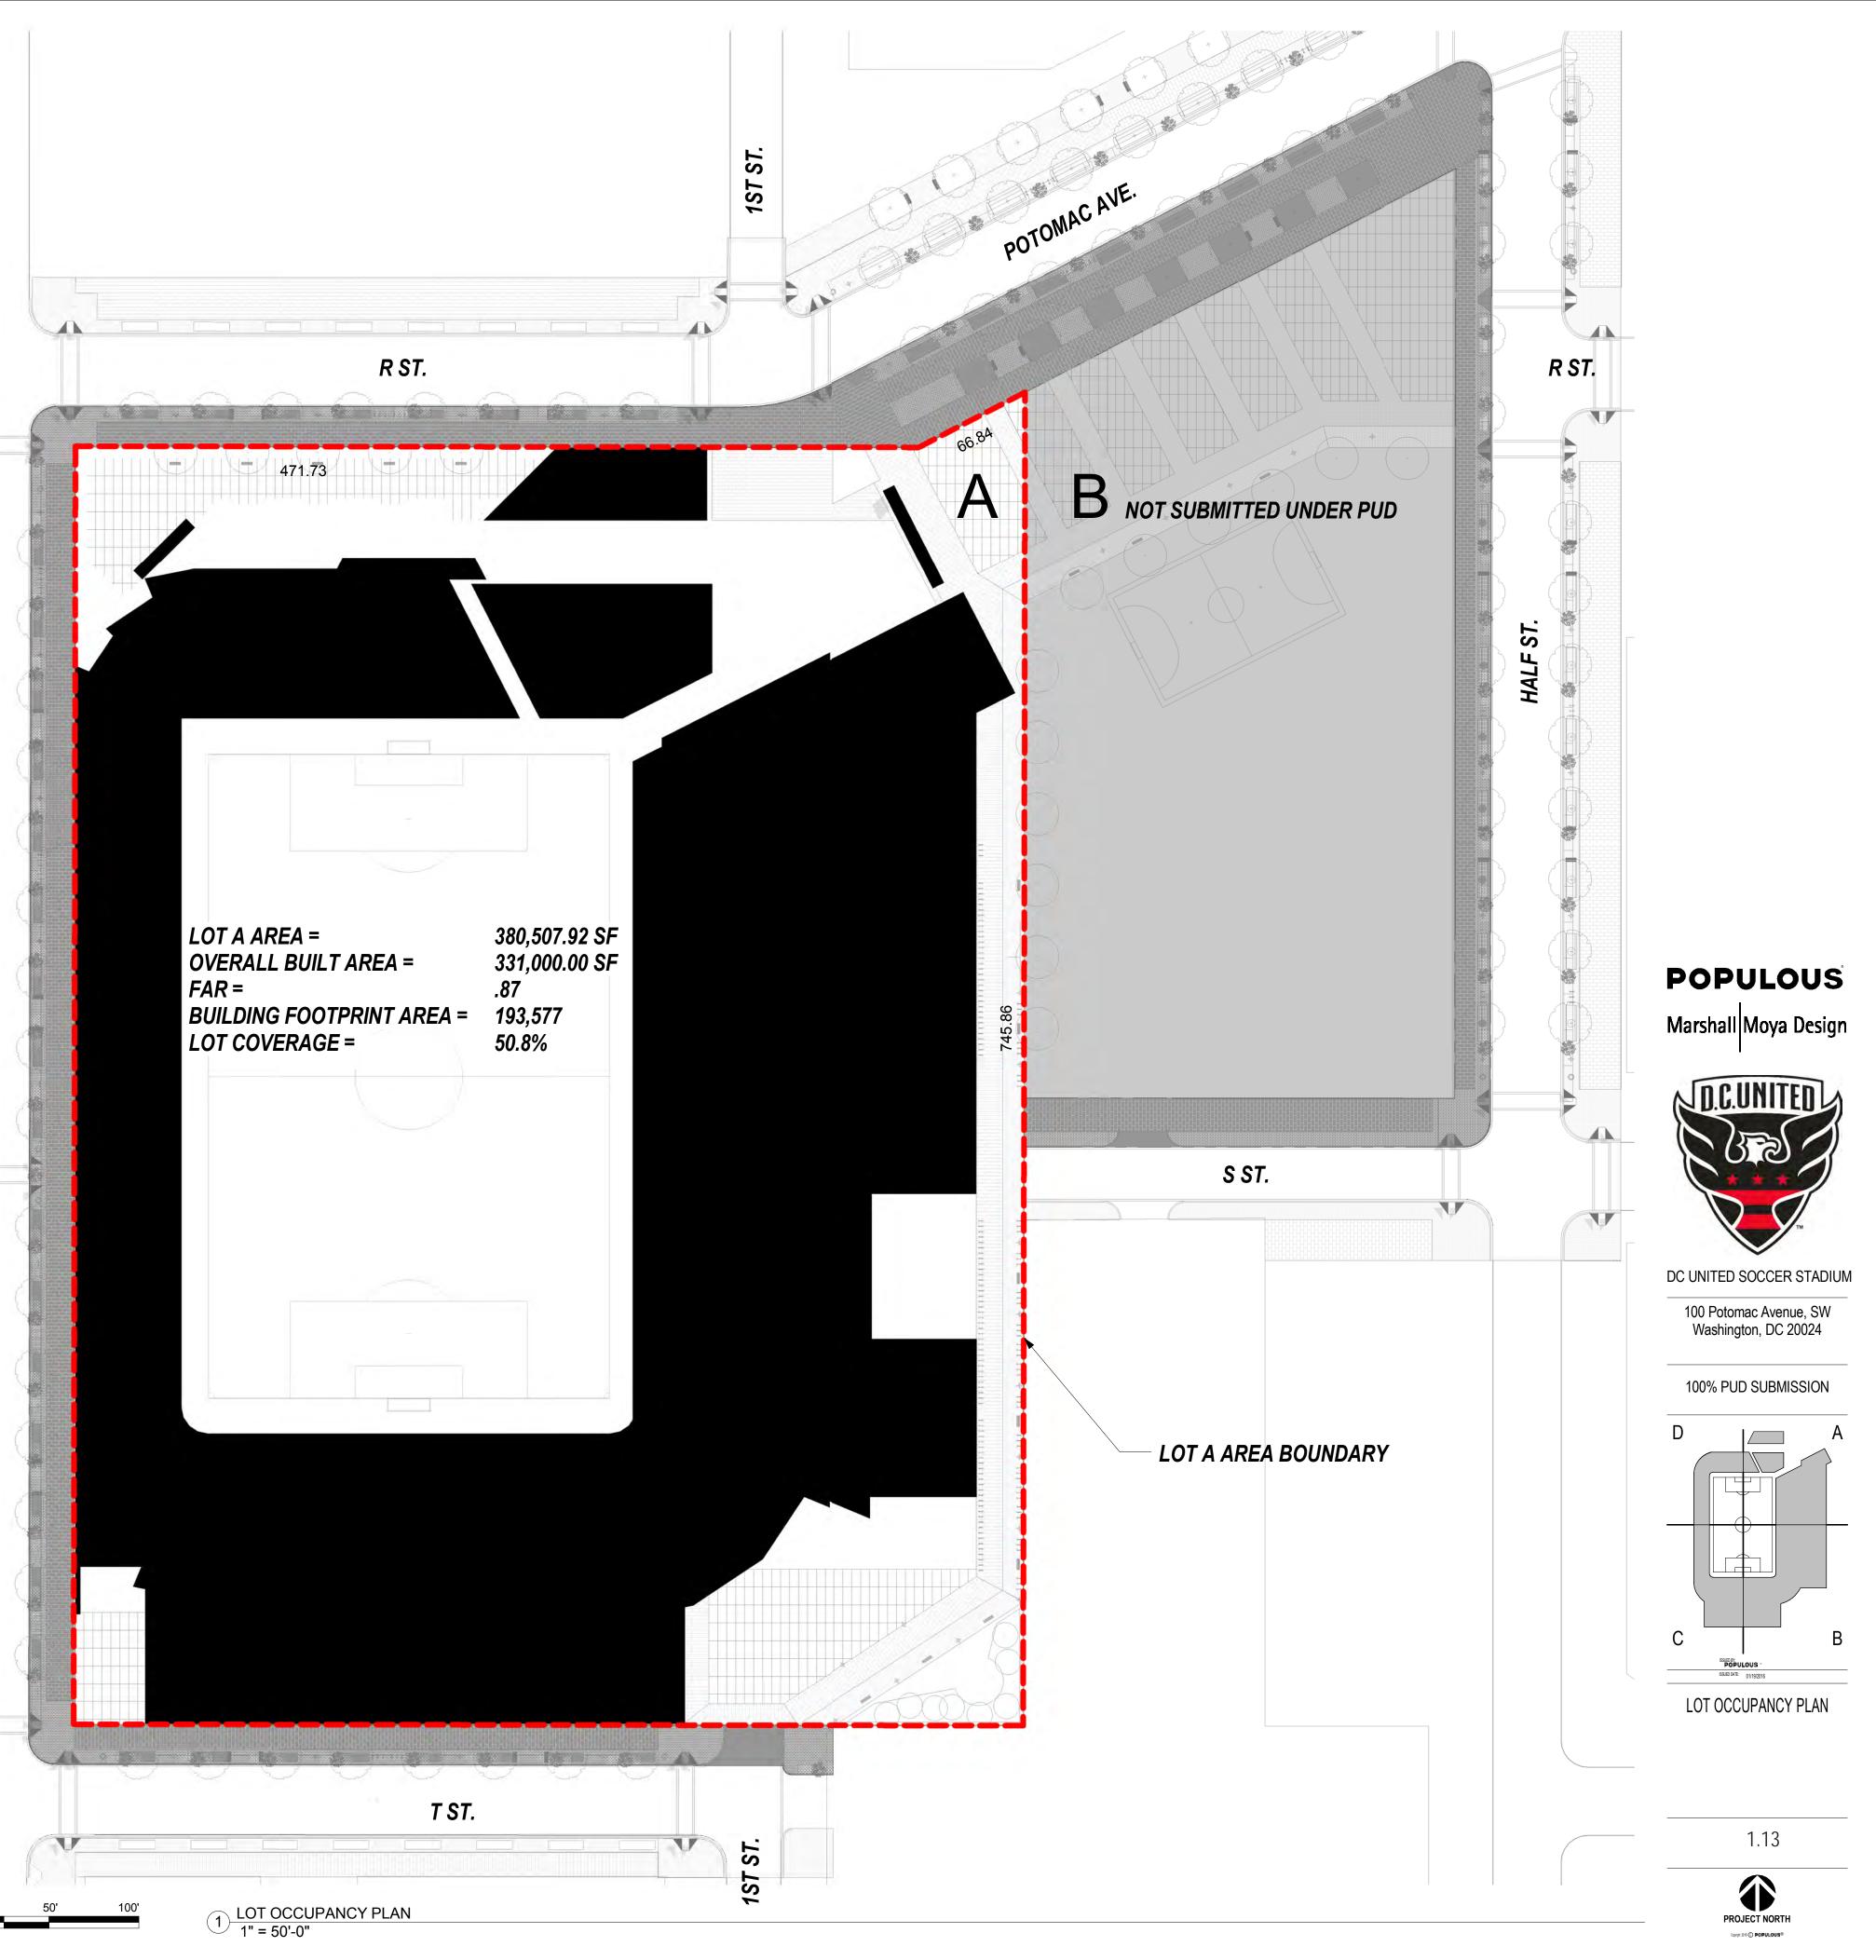

PEPCO EASEMENT 1

PEPCO EASEMENT 2

VERIZON EASEMENT 1

PART B - NOT PART OF STADUIUM PUD SUBMISSION, DESIGN INTENT SHOWN FOR REFERENCE ONLY

PUBLIC REALM - NOT PART OF PUD SUBMISSION, DESIGN INTENT SHOWN FOR REFERNCE ONLY

## **B**NOT SUBMITTED UNDER PUD 1