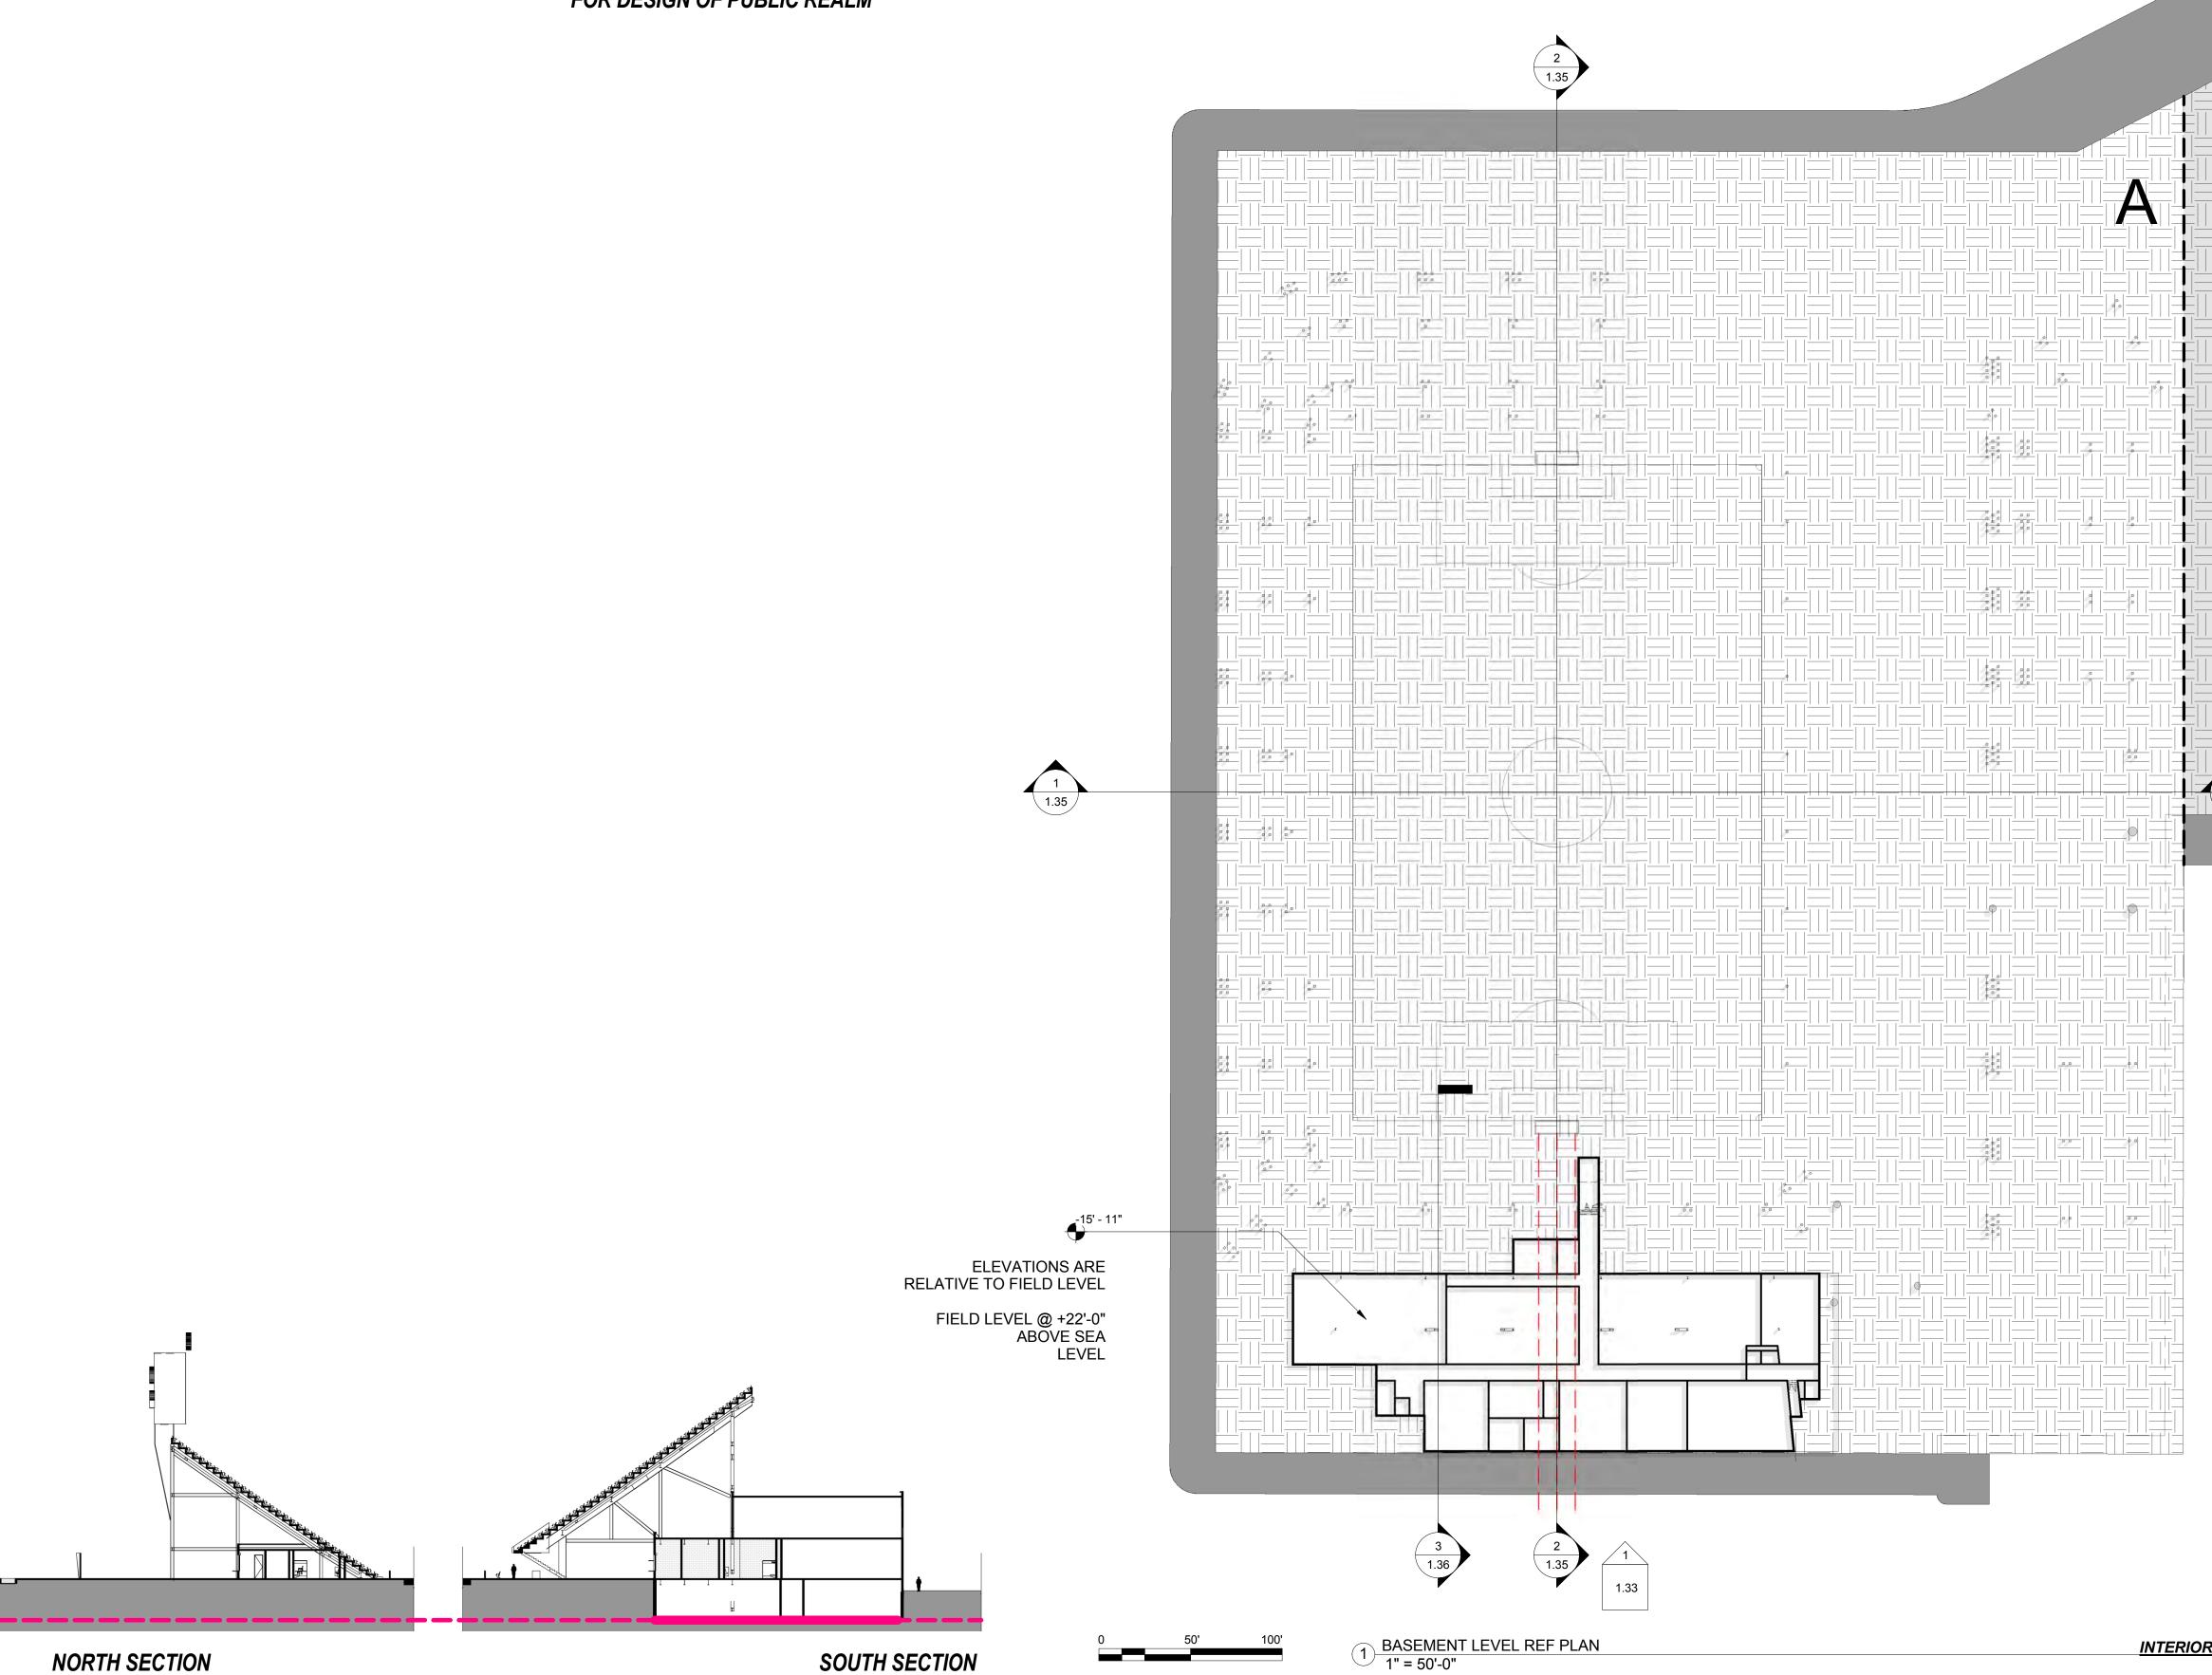

DISTRICT OF COLUMBIA RESPONSIBLE FOR DESIGN OF PUBLIC REALM

PUBLIC REALM - NOT PART OF PUD SUBMISSION, DESIGN INTENT SHOWN FOR REFERNCE ONLY

DISTRICT OF COLUMBIA RESPONSIBLE FOR DESIGN OF PUBLIC REALM

NORTH SECTION

SOUTH SECTION

INTERIOR LAYOUTS ARE ILLUSTRATIVE ONLY AND SUBJECT TO CHANGE ON FINAL PLAN Copyright 2016 C POPULOUS®

## POPULOUS

Marshall Moya Design

DC UNITED SOCCER STADIUM

100 Potomac Avenue, SW Washington, DC 20024

100% PUD SUBMISSION

REF PLAN - BASEMENT LEVEL PLAN

1.14

EAST SECTION