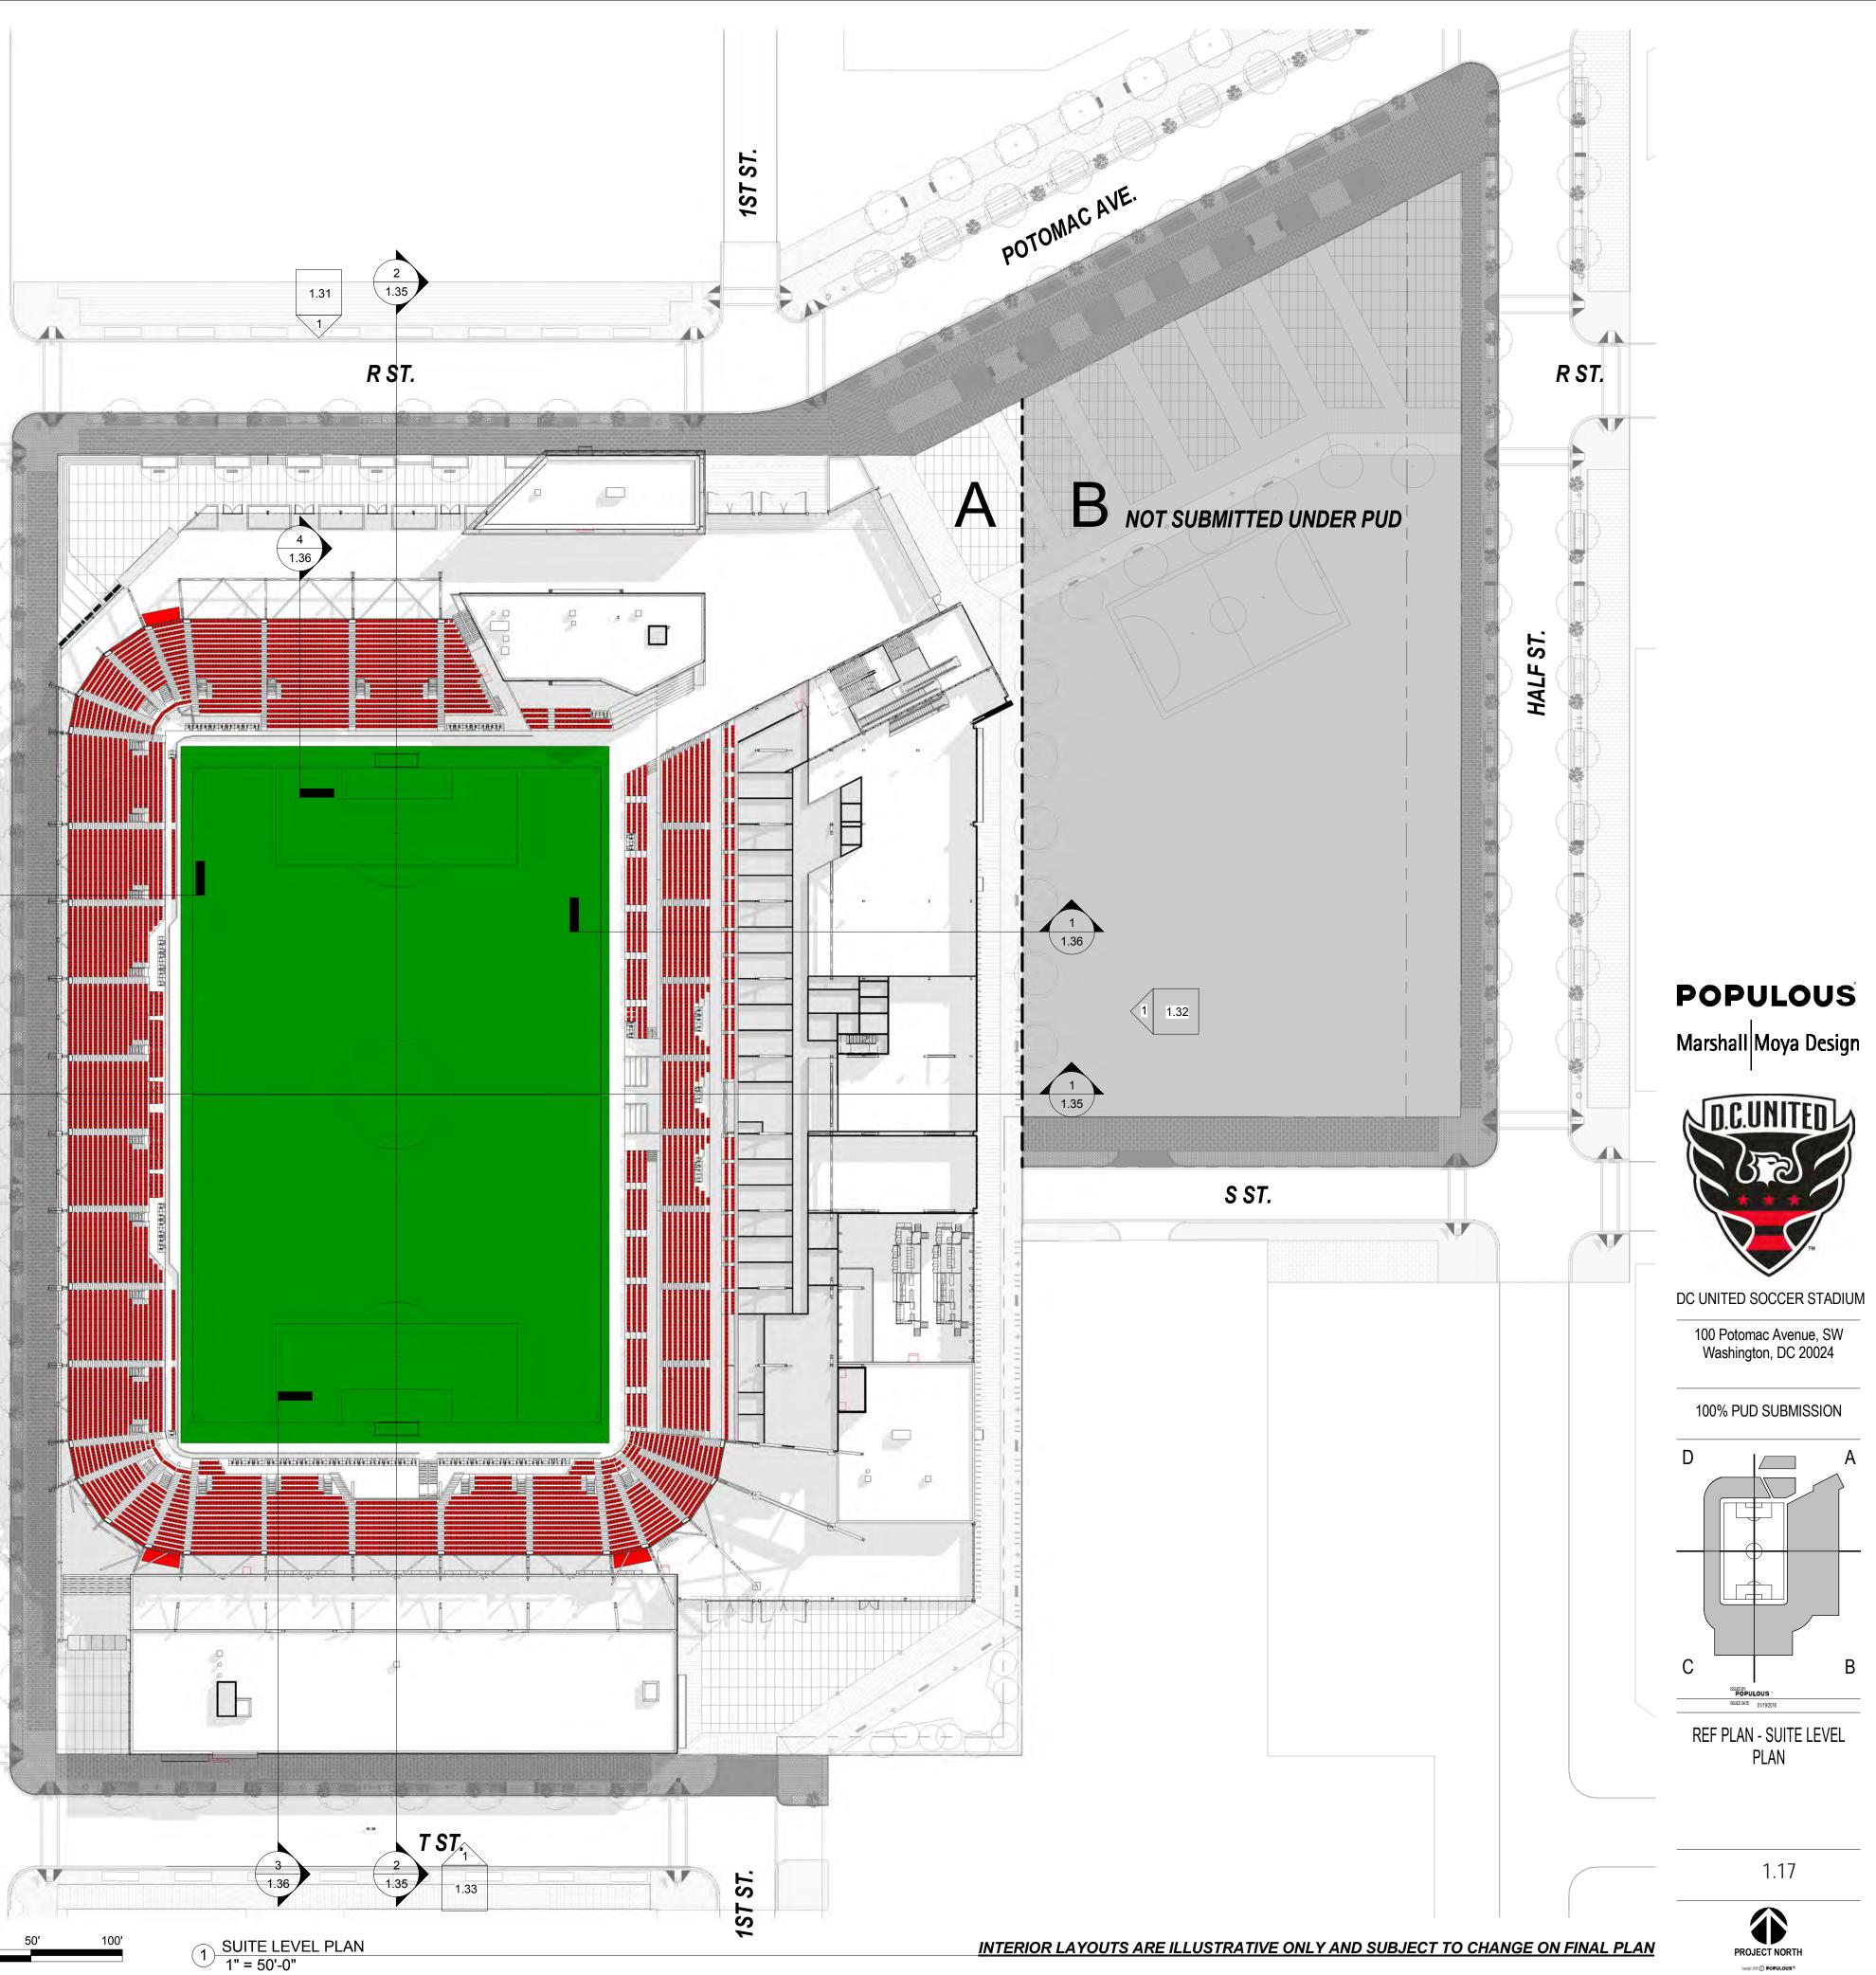

## POPULOUS

Marshall Moya Design

DC UNITED SOCCER STADIUM

100 Potomac Avenue, SW Washington, DC 20024

100% PUD SUBMISSION

REF PLAN - BASEMENT LEVEL PLAN

1.14

EAST SECTION