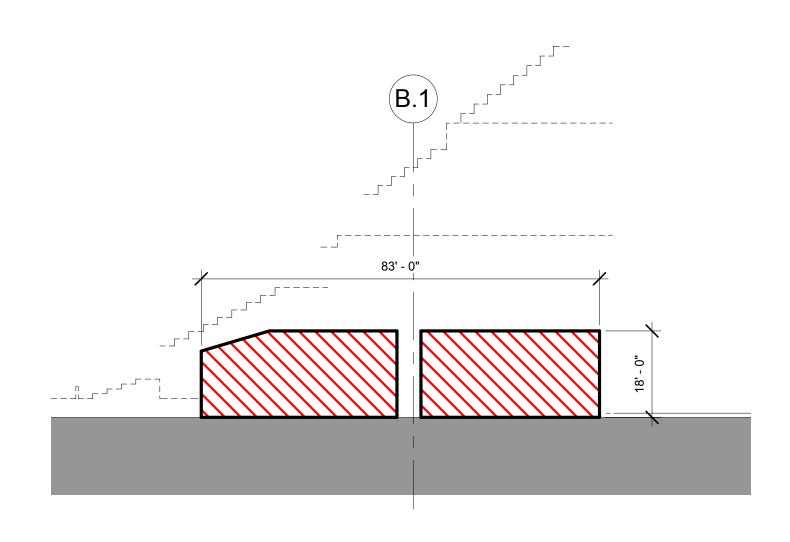

DISTRICT OF COLUMBIA RESPONSIBLE FOR DESIGN OF PUBLIC REALM

2 EASEMENT SECTION 1" = 20'-0" 40'

2ND ST.

R ST.