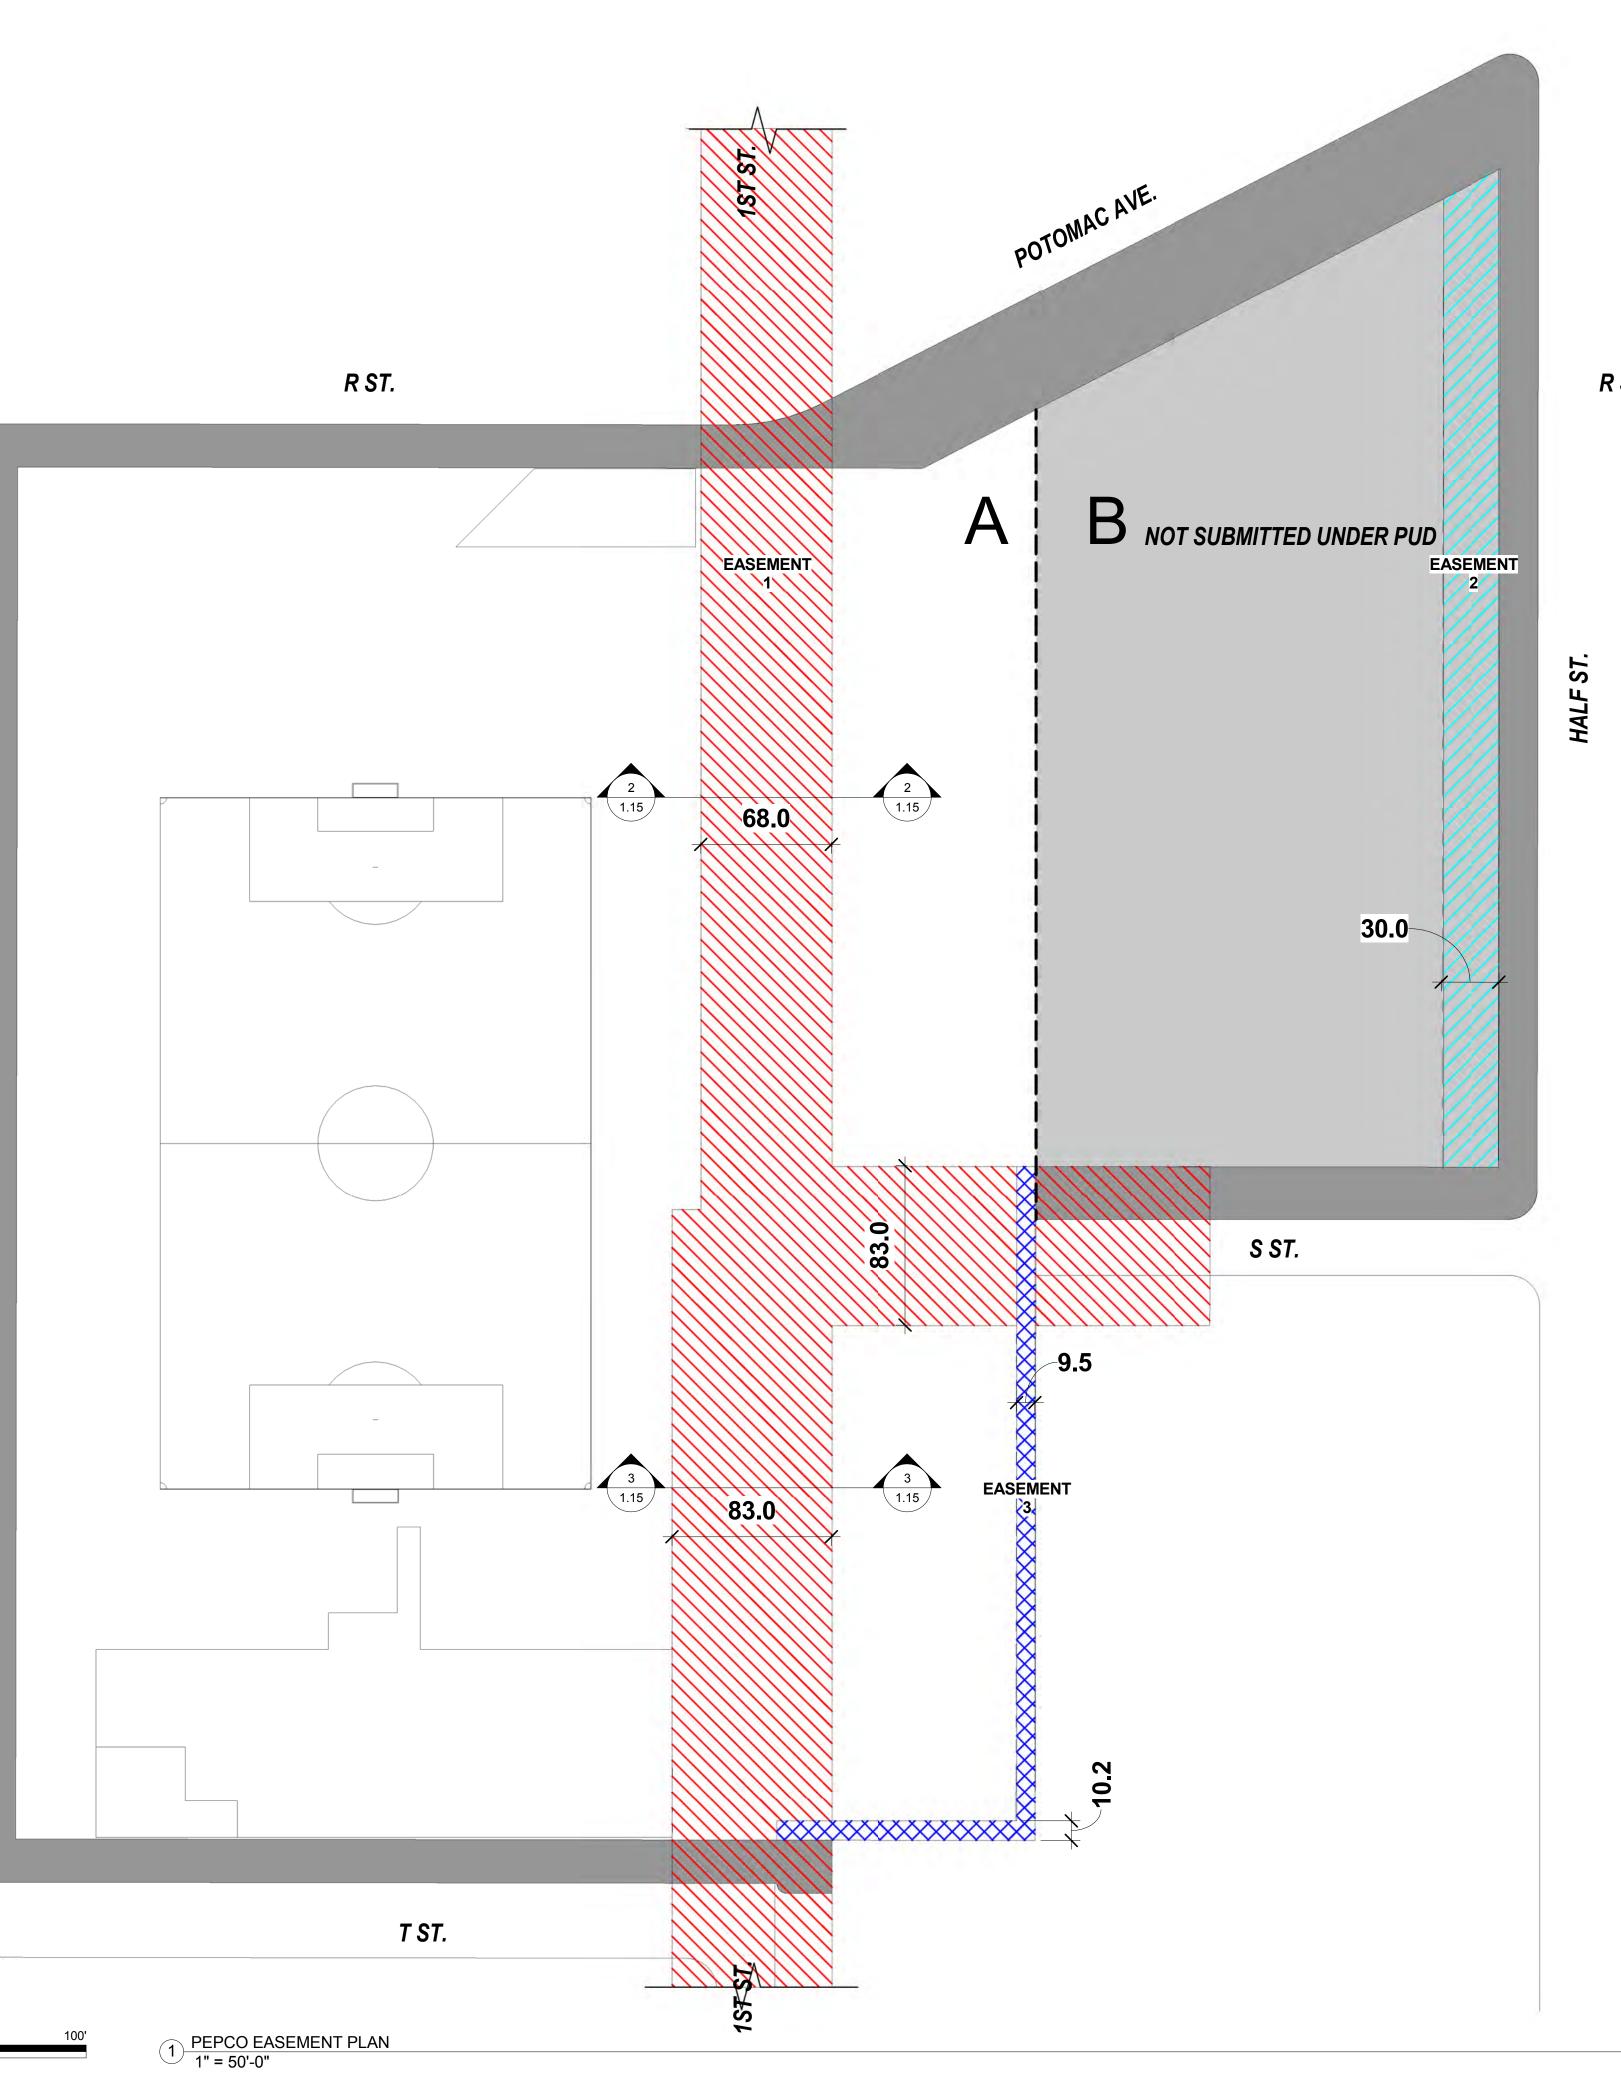

PEPCO EASEMENT 1

PEPCO EASEMENT 2

VERIZON EASEMENT 1

PART B - NOT PART OF STADUIUM PUD SUBMISSION, DESIGN INTENT SHOWN FOR REFERENCE ONLY

PUBLIC REALM - NOT PART OF PUD SUBMISSION, DESIGN INTENT SHOWN FOR REFERNCE ONLY

DISTRICT OF COLUMBIA RESPONSIBLE FOR DESIGN OF PUBLIC REALM

2 EASEMENT SECTION 1" = 20'-0" 40'

2ND ST.

R ST.

## POPULOUS

Marshall Moya Design

DC UNITED SOCCER STADIUM

100 Potomac Avenue, SW Washington, DC 20024

100% PUD SUBMISSION

EASEMENT REF PLAN

1.12

PUBLIC REALM - NOT PART OF PUD SUBMISSION, DESIGN INTENT SHOWN FOR REFERNCE ONLY

## **B**NOT SUBMITTED UNDER PUD 1