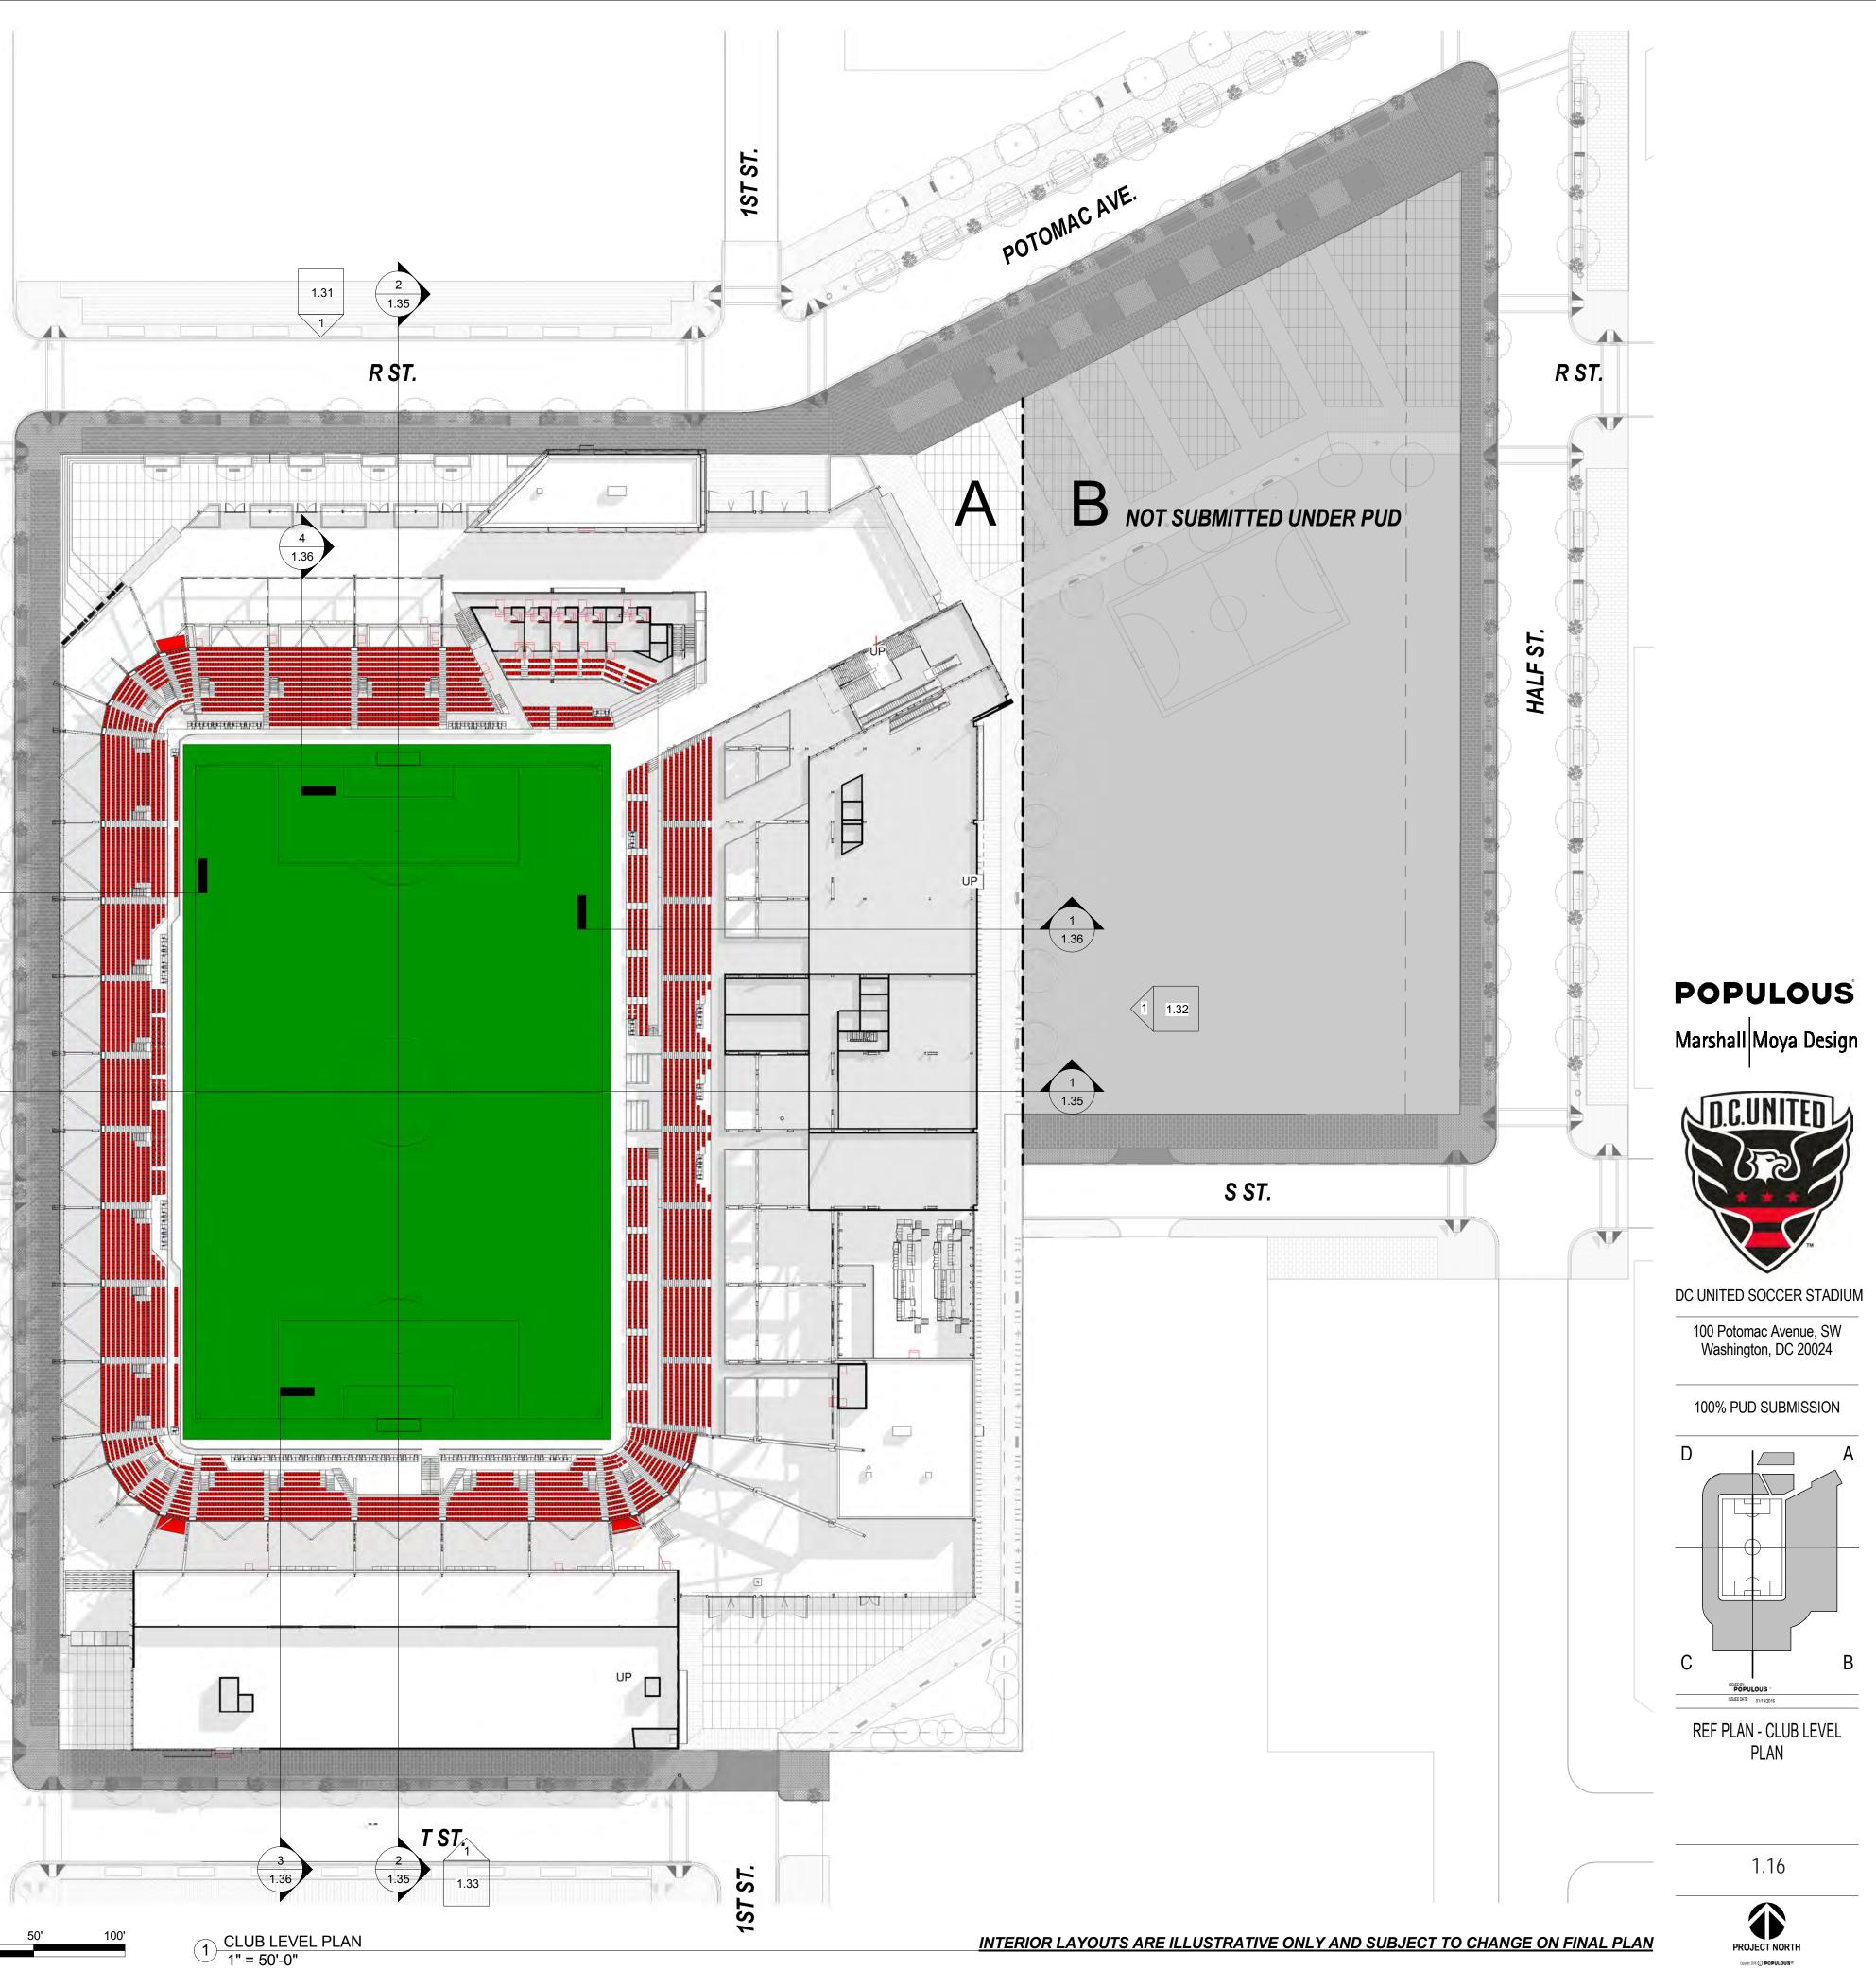

## POPULOUS

Marshall Moya Design

DC UNITED SOCCER STADIUM

100 Potomac Avenue, SW Washington, DC 20024

100% PUD SUBMISSION

EASEMENT REF PLAN

1.12

PUBLIC REALM - NOT PART OF PUD SUBMISSION, DESIGN INTENT SHOWN FOR REFERNCE ONLY