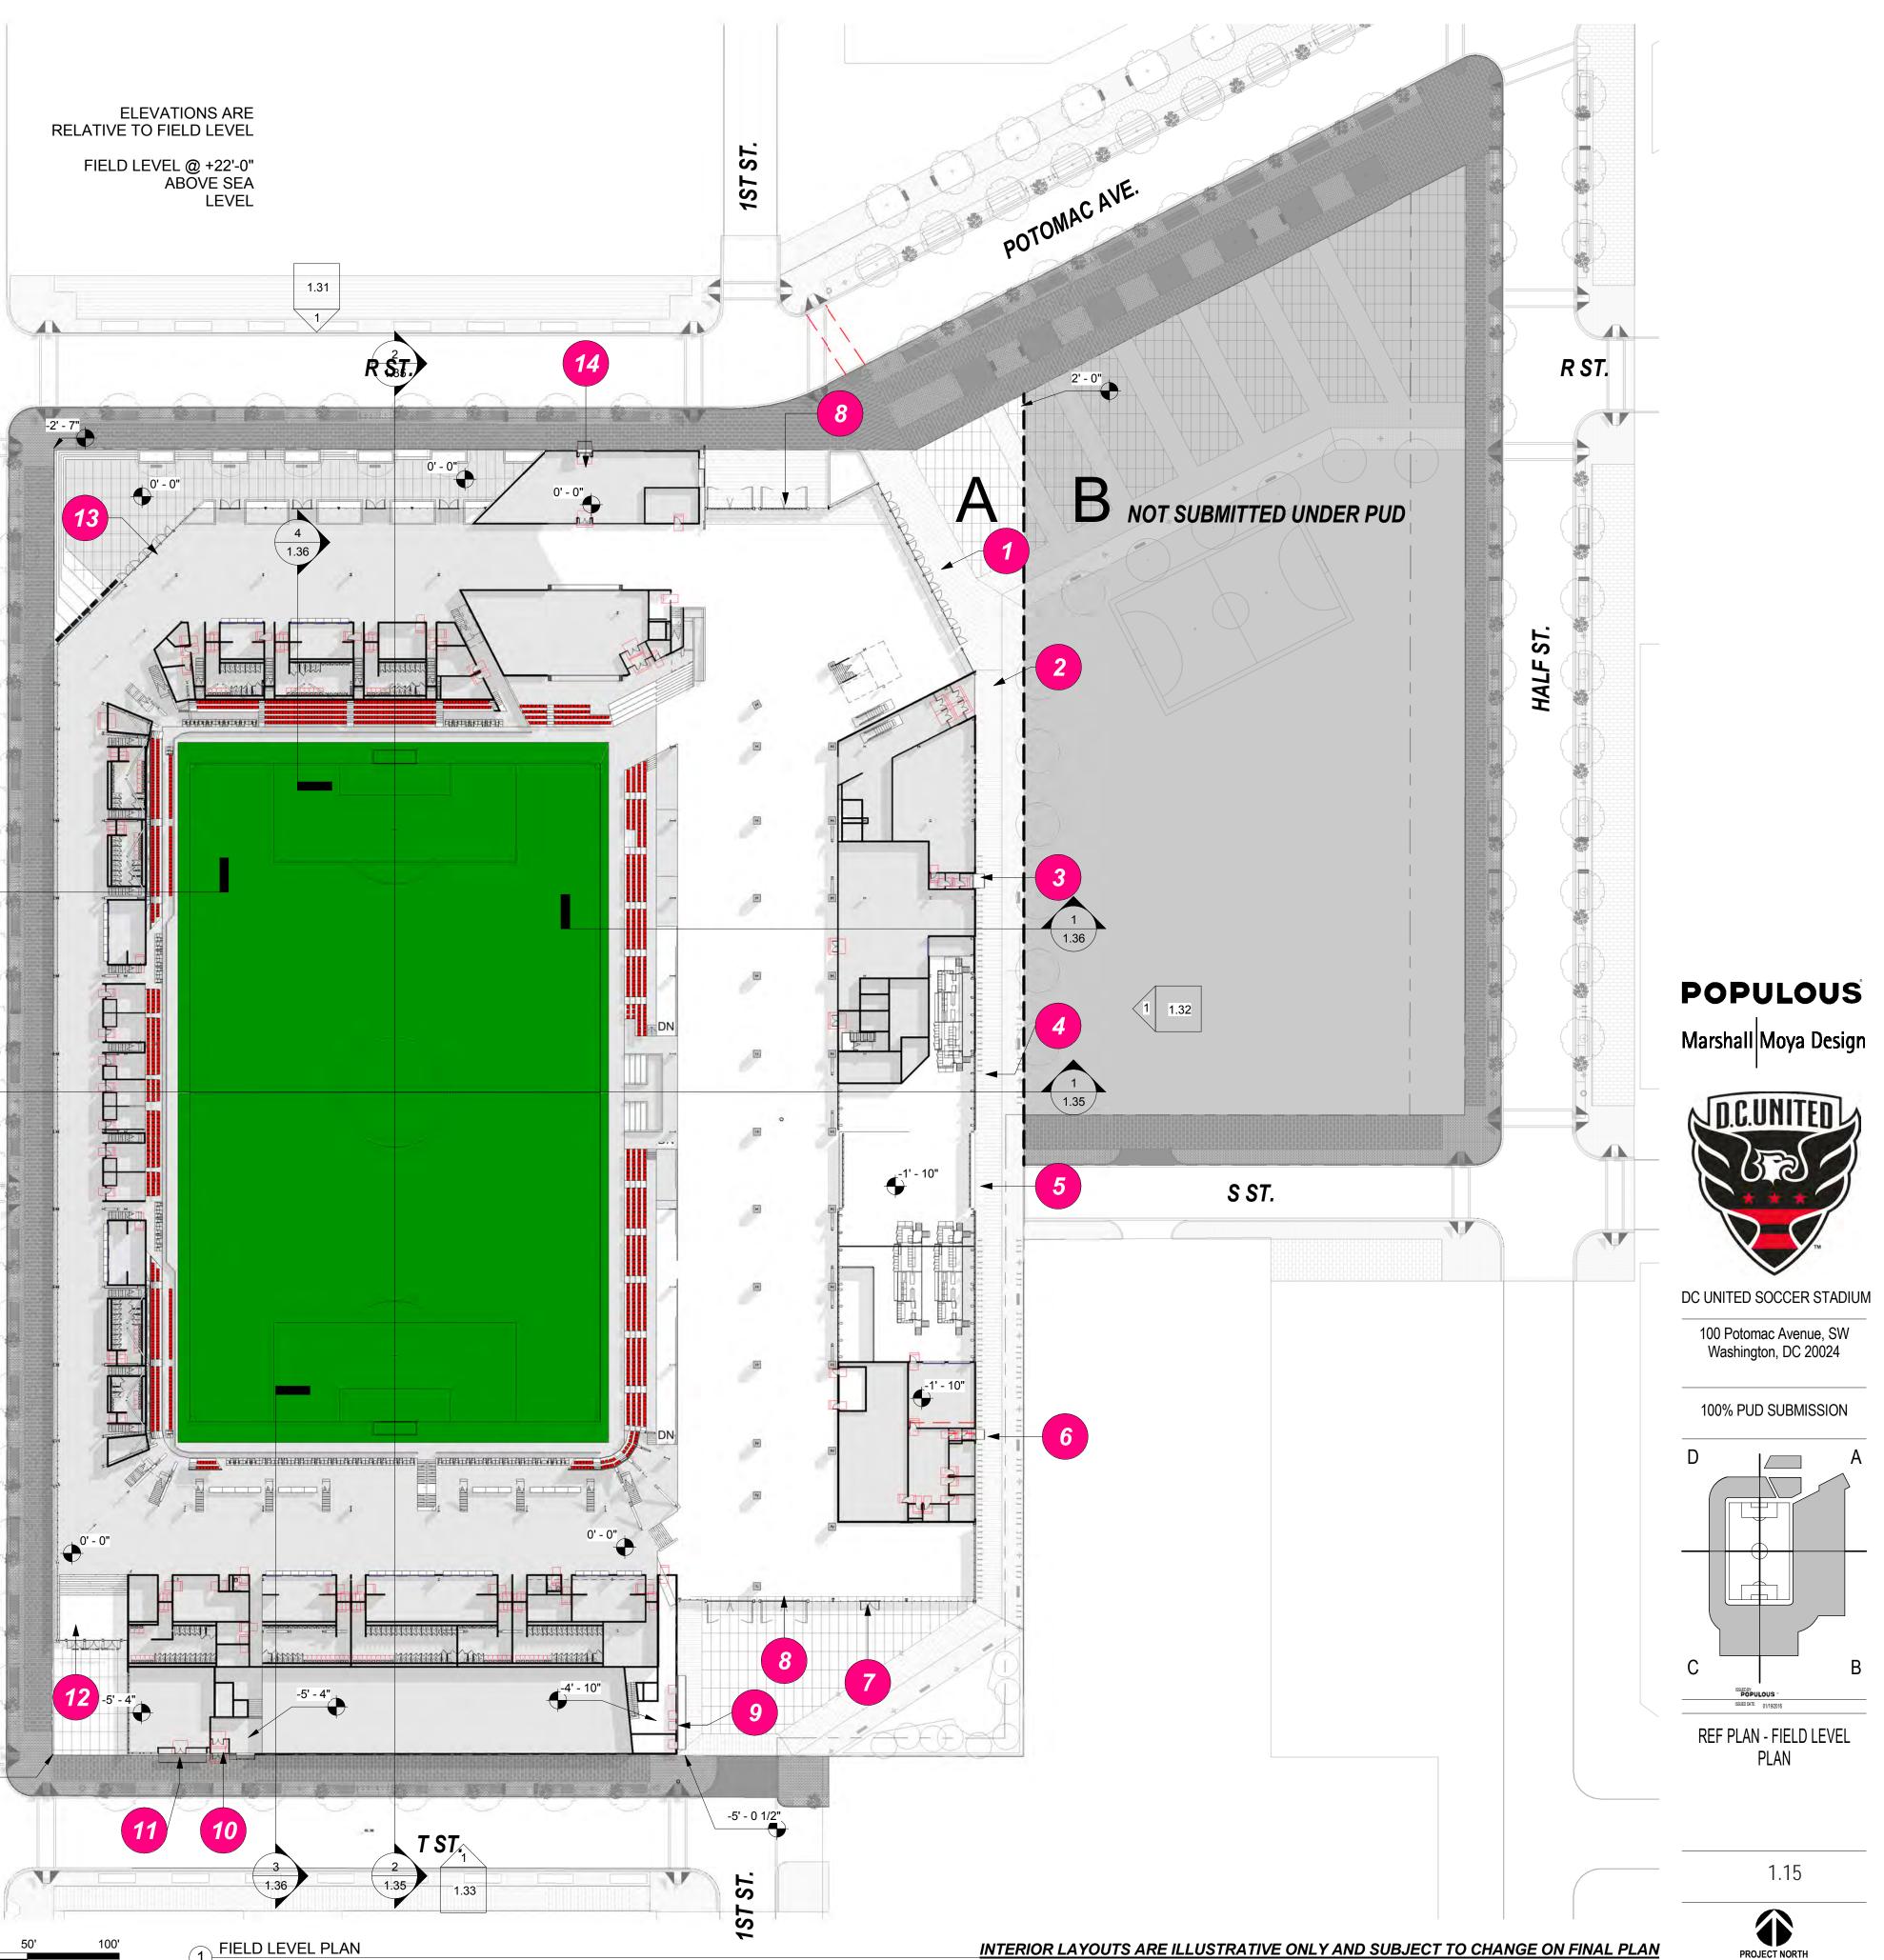

PEPCO EASEMENT 1

PEPCO EASEMENT 2

VERIZON EASEMENT 1

PART B - NOT PART OF STADUIUM PUD SUBMISSION, DESIGN INTENT SHOWN FOR REFERENCE ONLY

PUBLIC REALM - NOT PART OF PUD SUBMISSION, DESIGN INTENT SHOWN FOR REFERNCE ONLY

DISTRICT OF COLUMBIA RESPONSIBLE FOR DESIGN OF PUBLIC REALM

2 EASEMENT SECTION 1" = 20'-0" 40'

2ND ST.

R ST.

## POPULOUS

Marshall Moya Design

DC UNITED SOCCER STADIUM

100 Potomac Avenue, SW Washington, DC 20024

100% PUD SUBMISSION

EASEMENT REF PLAN

1.12

PUBLIC REALM - NOT PART OF PUD SUBMISSION, DESIGN INTENT SHOWN FOR REFERNCE ONLY

## **B**NOT SUBMITTED UNDER PUD 1

## POPULOUS

Marshall Moya Design

DC UNITED SOCCER STADIUM

100 Potomac Avenue, SW Washington, DC 20024

100% PUD SUBMISSION

REF PLAN - BASEMENT LEVEL PLAN

1.14

EAST SECTION

1.34 1

ST.

2ND

-6' - 0"

1 1.35

INTERIOR LAYOUTS ARE ILLUSTRATIVE ONLY AND SUBJECT TO CHANGE ON FINAL PLAN

Copyright 2016 (C) POPULOUS®

PUBLIC REALM - NOT PART OF PUD SUBMISSION, DESIGN INTENT SHOWN FOR REFERNCE ONLY