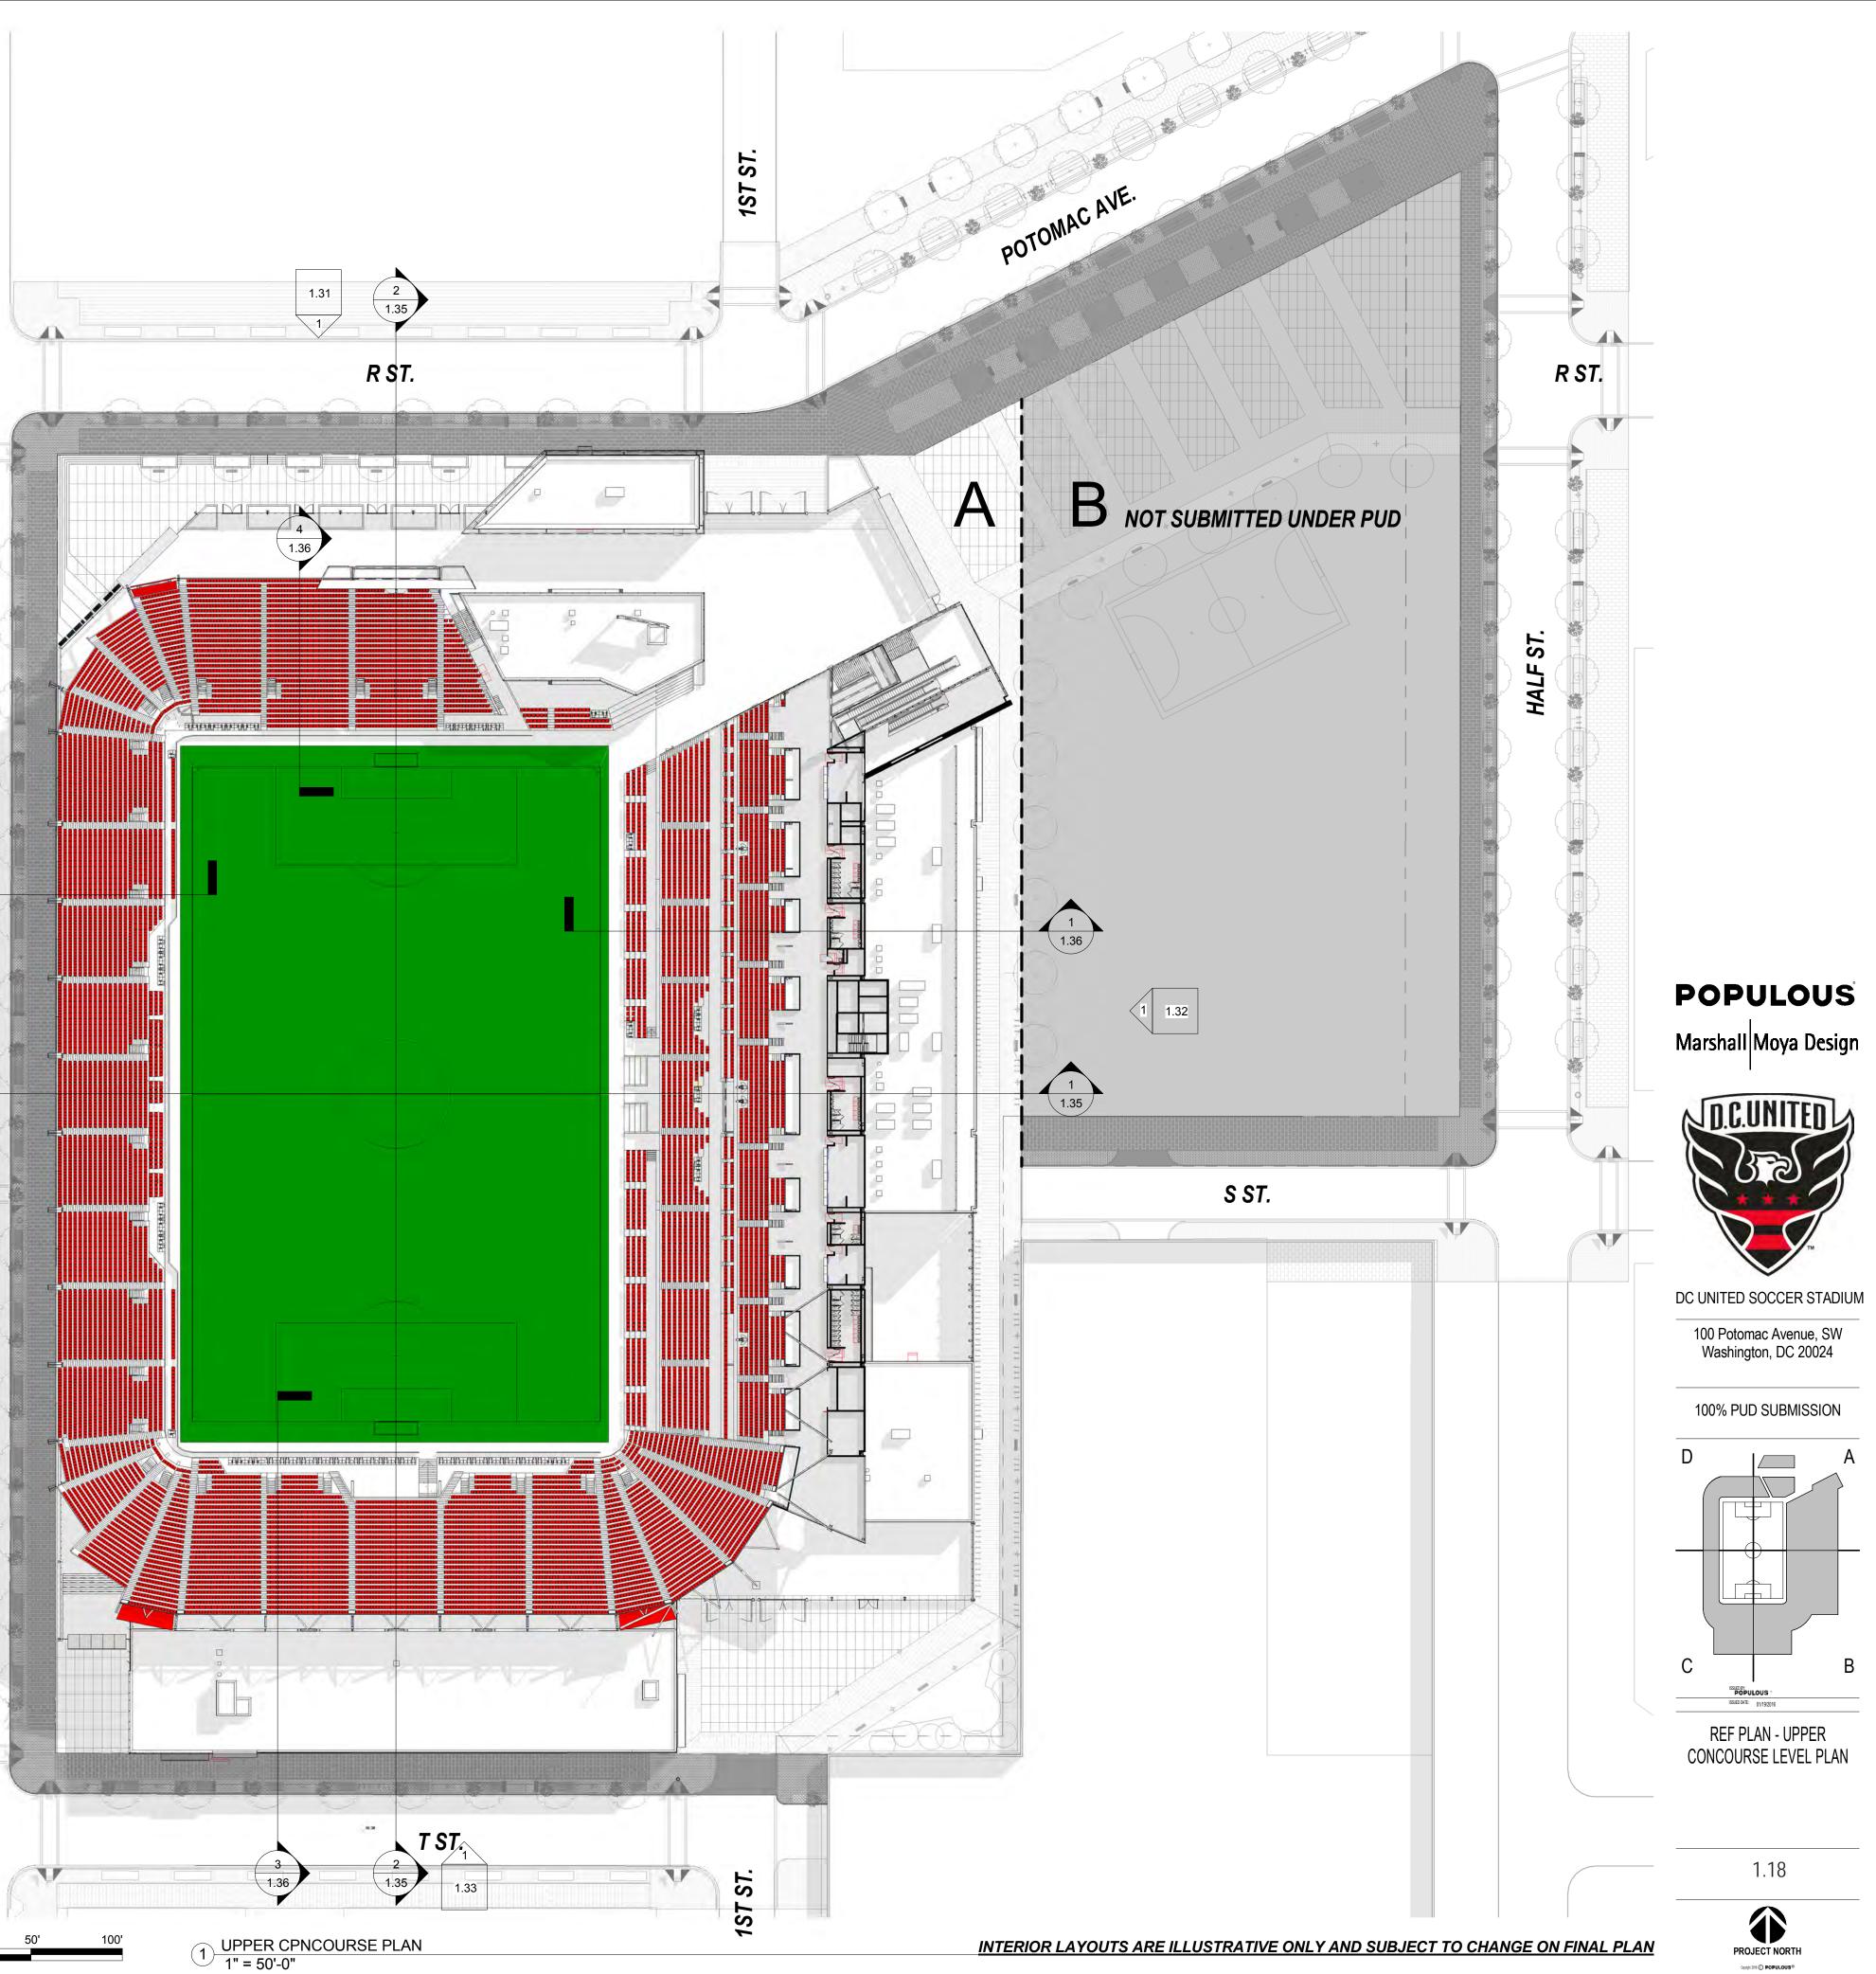

ST.

2ND

-6' - 0"

1 1.35



INTERIOR LAYOUTS ARE ILLUSTRATIVE ONLY AND SUBJECT TO CHANGE ON FINAL PLAN

Copyright 2016 (C) POPULOUS®

PUBLIC REALM - NOT PART OF PUD SUBMISSION, DESIGN INTENT SHOWN FOR REFERNCE ONLY

DISTRICT OF COLUMBIA RESPONSIBLE FOR DESIGN OF PUBLIC REALM



WEST SECTION

1/1 PM

EAST SECTION

2 1.36

1.34 1

1 1.35

ST.

2ND



Copyright 2016 C POPULOUS®

PUBLIC REALM - NOT PART OF PUD SUBMISSION, DESIGN INTENT SHOWN FOR REFERNCE ONLY

DISTRICT OF COLUMBIA RESPONSIBLE FOR DESIGN OF PUBLIC REALM



WEST SECTION

1/1 PM

EAST SECTION

2 1.36

1.34 1

1 1.35

ST.

2ND



PUBLIC REALM - NOT PART OF PUD SUBMISSION, DESIGN INTENT SHOWN FOR REFERNCE ONLY

DISTRICT OF COLUMBIA RESPONSIBLE FOR DESIGN OF PUBLIC REALM



WEST SECTION

1/18 PM

2 1.36

1.34 1

1 1.35

2ND ST.



Copyright 2016 (C) POPULOUS®