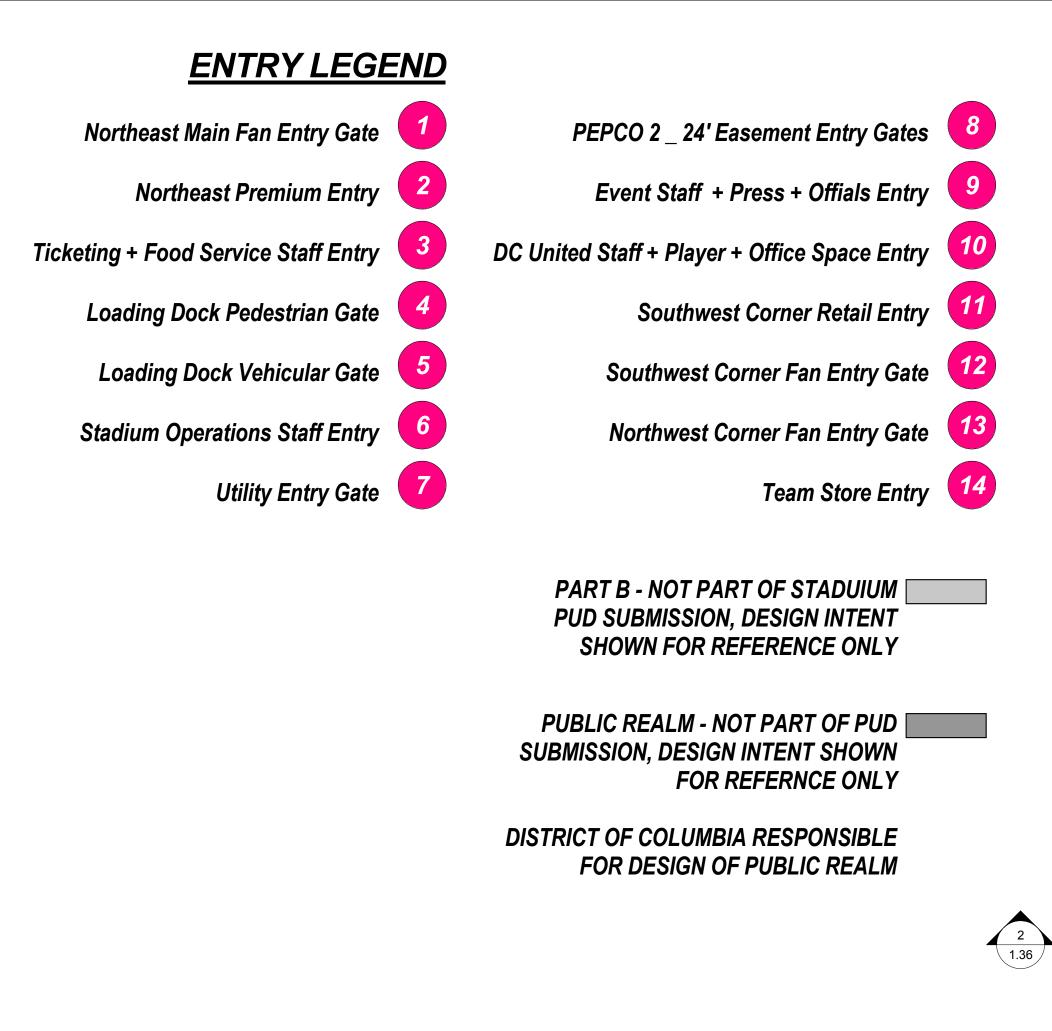

PEPCO EASEMENT 1

PEPCO EASEMENT 2

VERIZON EASEMENT 1

PART B - NOT PART OF STADUIUM PUD SUBMISSION, DESIGN INTENT SHOWN FOR REFERENCE ONLY

PUBLIC REALM - NOT PART OF PUD SUBMISSION, DESIGN INTENT SHOWN FOR REFERNCE ONLY

DISTRICT OF COLUMBIA RESPONSIBLE FOR DESIGN OF PUBLIC REALM

2 EASEMENT SECTION 1" = 20'-0" 40'

2ND ST.

R ST.

## POPULOUS

Marshall Moya Design

DC UNITED SOCCER STADIUM

100 Potomac Avenue, SW Washington, DC 20024

100% PUD SUBMISSION

EASEMENT REF PLAN

1.12

PUBLIC REALM - NOT PART OF PUD SUBMISSION, DESIGN INTENT SHOWN FOR REFERNCE ONLY

DISTRICT OF COLUMBIA RESPONSIBLE FOR DESIGN OF PUBLIC REALM

PUBLIC REALM - NOT PART OF PUD SUBMISSION, DESIGN INTENT SHOWN FOR REFERNCE ONLY

DISTRICT OF COLUMBIA RESPONSIBLE FOR DESIGN OF PUBLIC REALM

NORTH SECTION