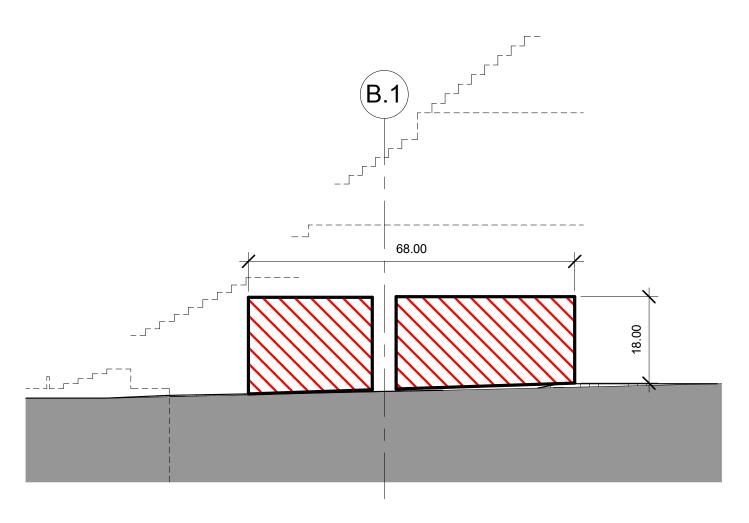

DISTRICT OF COLUMBIA RESPONSIBLE FOR DESIGN OF PUBLIC REALM

2 EASEMENT SECTION 1" = 20'-0" 40'

2ND ST.

R ST.